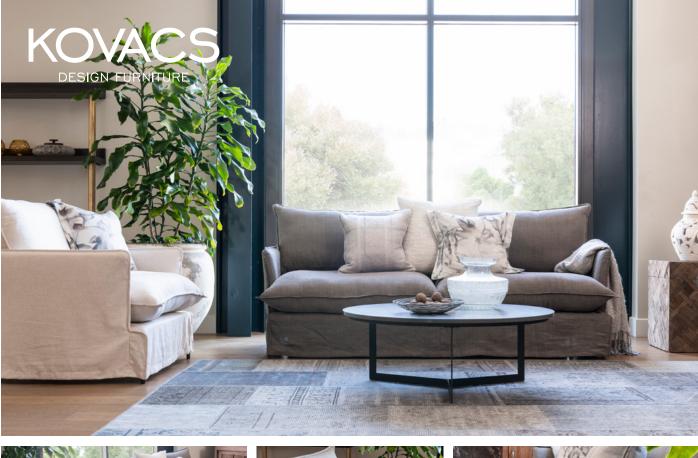

## SIMPLICITY LOUNGE

This chair and settee are built for utter relaxation. The raw charm and relaxed, generous proportions provides a sense of lavish comfort and, while appearing oversized, the settee actually sits within a very compact footprint. Built for two, the chair is a love seat in every sense. At Kovacs we love the versatility of the Simplicity, it's design echoing traditional style while utilising the best of modern material and technique. Perfect for all types of family living, particularly with the peace of mind of removable covers, the Simplicity is comfort made simple – and simple made perfect.