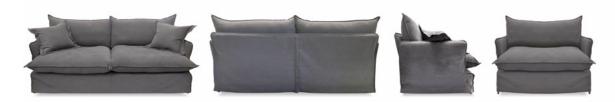

## SIMPLICITY LOUNGE

This chair and settee are built for utter relaxation. The raw charm and relaxed, generous proportions provides a sense of lavish comfort and, while appearing oversized, the settee actually sits within a very compact footprint. Built for two, the chair is a love seat in every sense. At Kovacs we love the versatility of the Simplicity, it's design echoing traditional style while utilising the best of modern material and technique. Perfect for all types of family living, particularly with the peace of mind of removable covers, the Simplicity is comfort made simple – and simple made perfect.

| DIMENSIONS (CM) | WIDTH | DEPTH | HEIGHT     |
|-----------------|-------|-------|------------|
| Chair           | 113   | 102   | 94         |
| 2.5 Seater      | 161   | 102   | 94         |
| 3 Seater        | 193   | 102   | 94         |
| 3.5 Seater      | 216   | 102   | 94         |
| Seat height     |       |       | 46  (soft) |