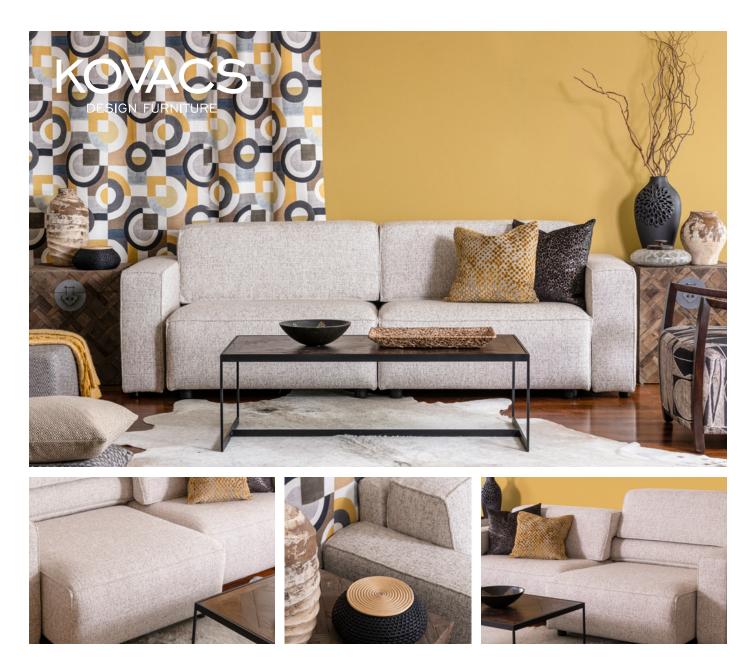

## INTRIGUE LOUNGE

What is under the surface of the Intrigue? We can tell you that the bonded layered foam structure provides soft, sumptuous comfort. That the adjustable headrest and seat depth uncovers a hidden position ideally suited to your shape. That the perfect mix of modern style and functionality offers years of comfort ahead. Irrespective of what we say here, it will prove an enigma until you take a seat in one. Now is the time to find out the answer for yourself.

| DIMENSIONS (CM) | WIDTH | DEPTH  | HEIGHT |
|-----------------|-------|--------|--------|
| 2.5 Seater      | 198   | 95-135 | 79/95* |
| 3 Seater        | 224   | 95-135 | 79/95* |
| 3.5 Seater      | 247   | 95-135 | 79/95* |
| Seat height     |       |        | 45     |
| headrest up*    |       |        |        |