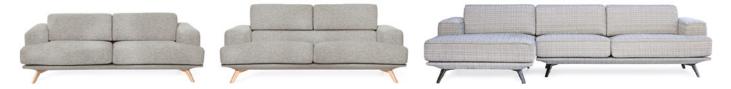

## **DETROIT MODULAR LOUNGE**

Technically complex and elegantly stylish, the Detroit is an architectural piece that's up to date, above the standard and beyond the everyday. While the lines evoke the Loft this settee has an elegant handwriting all its own. The arms are refined, the back filed in, the seat cushioning wraps around and, when necessary, rises up. With solid beech, adaptable MDF and robust steel construction the design is sleek yet strong.

Change the combination of fabric and leg colour, and it will fit into any interior environment with succinct, enduring solidity. For 'floating above' European sophistication and at-home functionality the Detroit rises to the occasion. Available with a brushed silver or matte black metal legs.