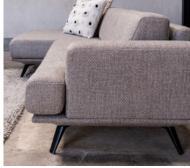

## **DETROIT MODULAR LOUNGE**

Technically complex and elegantly stylish, the Detroit is an architectural piece that's up to date, above the standard and beyond the everyday. While the lines evoke the Loft this settee has an elegant handwriting all its own. The arms are refined, the back filed in, the seat cushioning wraps around and, when necessary, rises up. With solid beech, adaptable MDF and robust steel construction the design is sleek yet strong.

Change the combination of fabric and leg colour, and it will fit into any interior environment with succinct, enduring solidity. For 'floating above' European sophistication and at-home functionality the Detroit rises to the occasion. Available with a brushed silver or matte black metal legs.