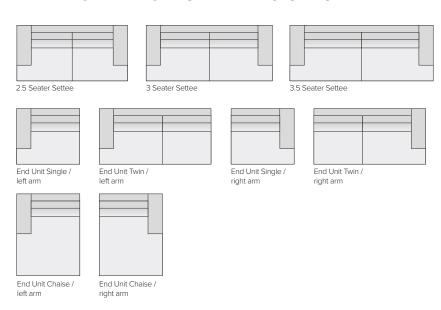

| DIMENSIONS (CM)                  | WIDTH | DEPTH | HEIGHT |
|----------------------------------|-------|-------|--------|
| 2.5 Seater                       | 187   | 94    | 70     |
| 3 Seater                         | 212   | 94    | 70     |
| 3.5 Seater                       | 237   | 94    | 70     |
| End Unit Single (LH / RH arm)    | 107   | 94    | 70     |
| End Unit Twin (LH / RH arm)      | 190   | 94    | 70     |
| Chaise Unit Single (LH / RH arm) | 107   | 139   | 70     |
| Seat height                      |       |       | 44     |