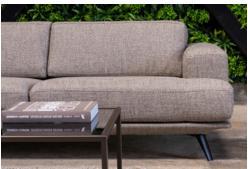

## **DETROIT MODULAR LOUNGE**

Technically complex and elegantly stylish, the Detroit is an architectural piece that's up to date, above the standard and beyond the everyday. While the lines evoke the Loft this settee has an elegant handwriting all its own. The arms are refined, the back filed in, the seat cushioning wraps around and, when necessary, rises up. With solid beech, adaptable MDF and robust steel construction the design is sleek yet strong.

Change the combination of fabric and leg colour, and it will fit into any interior environment with succinct, enduring solidity. For 'floating above' European sophistication and at-home functionality the Detroit rises to the occasion. Available with a brushed silver or matte black metal legs.