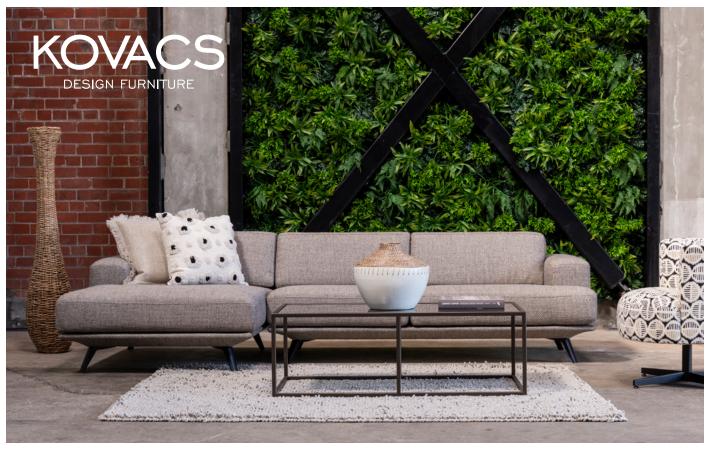

## **DETROIT MODULAR LOUNGE**

Technically complex and elegantly stylish, the Detroit is an architectural piece that's up to date, above the standard and beyond the everyday. While the lines evoke the Loft this settee has an elegant handwriting all its own. The arms are refined, the back filed in, the seat cushioning wraps around and, when necessary, rises up. With solid beech, adaptable MDF and robust steel construction the design is sleek yet strong.

Change the combination of fabric and leg colour, and it will fit into any interior environment with succinct, enduring solidity. For 'floating above' European sophistication and at-home functionality the Detroit rises to the occasion. Available with a brushed silver or matte black metal legs.

| DIMENSIONS (CM)                  | WIDTH | DEPTH | HEIGHT |
|----------------------------------|-------|-------|--------|
| 2.5 Seater                       | 187   | 94    | 70     |
| 3 Seater                         | 212   | 94    | 70     |
| 3.5 Seater                       | 237   | 94    | 70     |
| End Unit Single (LH / RH arm)    | 107   | 94    | 70     |
| End Unit Twin (LH / RH arm)      | 190   | 94    | 70     |
| Chaise Unit Single (LH / RH arm) | 107   | 139   | 70     |
| Seat height                      |       |       | 44     |