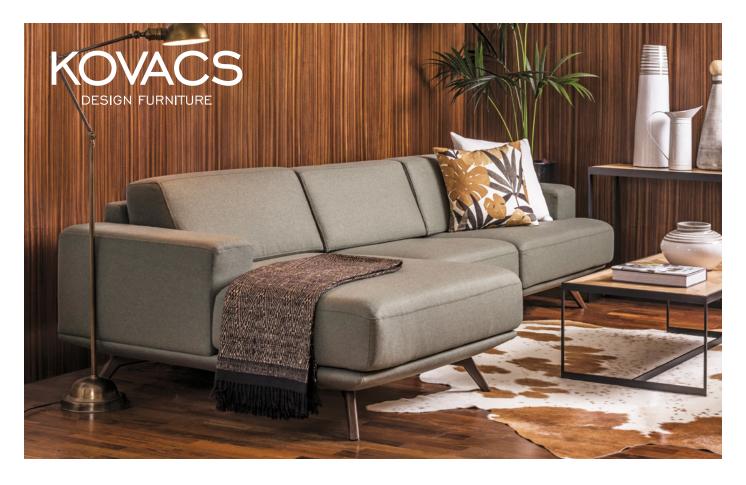

## **DETROIT MODULAR LOUNGE**

Technically complex and elegantly stylish, the Detroit is an architectural piece that's up to date, above the standard and beyond the everyday. While the lines evoke the Loft this settee has an elegant handwriting all its own. The arms are refined, the back filed in, the seat cushioning wraps around and, when necessary, rises up. With solid beech, adaptable MDF and robust steel construction the design is sleek yet strong.

Change the combination of fabric and leg colour, and it will fit into any interior environment with succinct, enduring solidity. For 'floating above' European sophistication and at-home functionality the Detroit rises to the occasion. Available with a brushed silver or matte black metal legs.