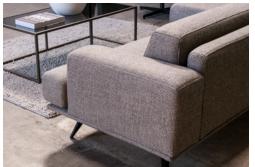

## **DETROIT MODULAR LOUNGE**

Technically complex and elegantly stylish, the Detroit is an architectural piece that's up to date, above the standard and beyond the everyday. While the lines evoke the Loft this settee has an elegant handwriting all its own. The arms are refined, the back filed in, the seat cushioning wraps around and, when necessary, rises up. With solid beech, adaptable MDF and robust steel construction the design is sleek yet strong.

Change the combination of fabric and leg colour, and it will fit into any interior environment with succinct, enduring solidity. For 'floating above' European sophistication and at-home functionality the Detroit rises to the occasion. Available with a brushed silver or matte black metal legs.