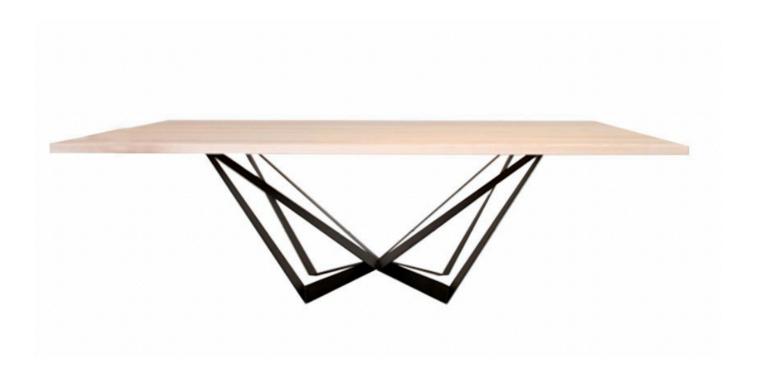

## Zanders dining table by forma

With an architectural geometric black steel base and a solid Amercian Ash top, the Zanders table is not only a stunning statement piece in your dining room, it maximises the amount of guests you can have around your table.

Wood: 32mm thick American Ash

Finishes available: Whitewash (as shown), natural oak, walnut, dark walnut and black

Base: Solid steel base powder-coated black

Proudly designed and made to order in New Zealand.