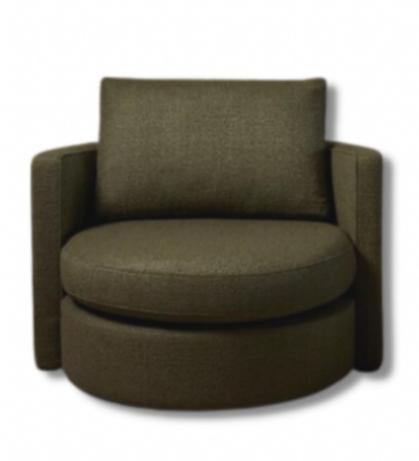

## Wilbur chair by **forma**

Our Wilbur chair is one to curl up on. Available fixed or on a 360 degree swivel to maximise every aspect of your home.

The back features vertical quilting with piping detail that adds the finishing touch to both the frame and cushions. The Wilbur chair has a foam seat cushion that is Tetron wrapped and a luxurious back cushion that has a foam core with feather duvet wrap.

Shown here in James Dunlop Alpine - Artichoke