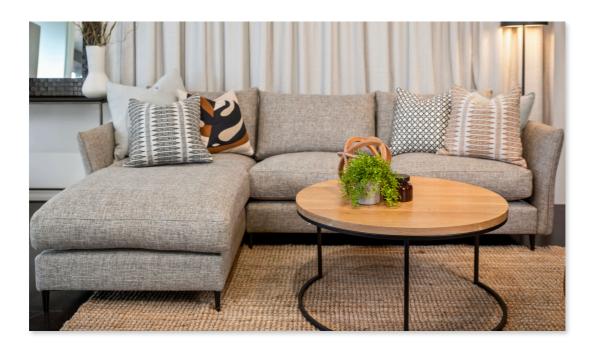

## **Seat and Back**

Multi-High density foam and feathers

The Stella sofa is a classic design that features slim angled arms, small steel legs and absolutely screams comfort.

Designed and made in New Zealand the Stella is available in numerous configurations and the **fabric of your choice**.