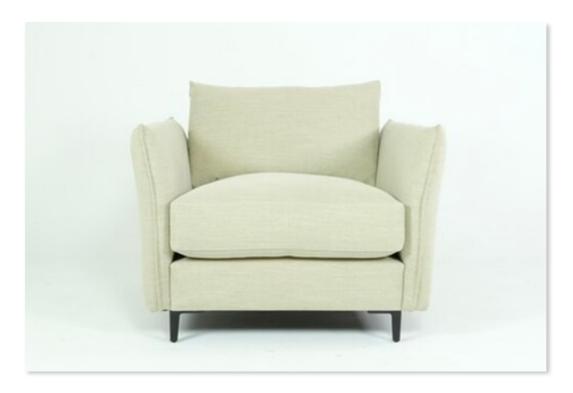

## Stella chair by **forma**

## **Seat and Back**

Multi-High density foam and feathers

The Stella chair compliments our Stella sofa.

A classic design that features slim angled arms, small steel legs and absolutely screams comfort.

Designed and made in New Zealand the Stella chair is also available in Sofa options and the **fabric of your choice**.