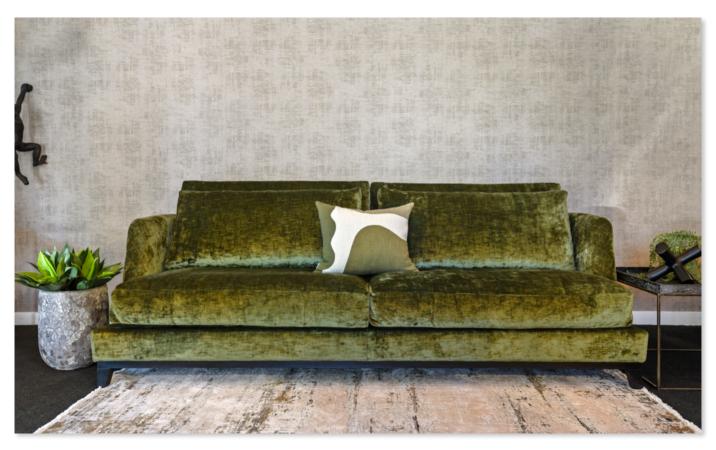

## **Seat and Back**

Large in proportion and comfort, the Reed is one of the newest members of the Forma family.

The seat cushions are shaped perfectly to ensure your body relaxes completely; with a layer of luxurious feathers on top of the highest quality foam.

Designed and made in New Zealand the Reed is available in numerous configurations and the **fabric of your choice**.

| Variations | Meterage<br>Fabric | Meterage<br>Leather m2 | Length | Depth | Height | # Seat<br>Cushions | # Back Cushions |
|------------|--------------------|------------------------|--------|-------|--------|--------------------|-----------------|
| Chair      | 8.9                | 15.2                   | 950    | 1120  | 820    | 1                  | 2               |
| Wide chair | 9.3                | 15.9                   | 1050   | 1120  | 820    | 1                  | 2               |
| 2 Seater   | 15.2               | 25.9                   | 1850   | 1120  | 820    | 2                  | 4               |
| 2.5 Seater | 17                 | 28.9                   | 2050   | 1120  | 820    | 2                  | 4               |
| 3 Seater   | 17                 | 28.9                   | 2450   | 1120  | 820    | 2                  | 4               |