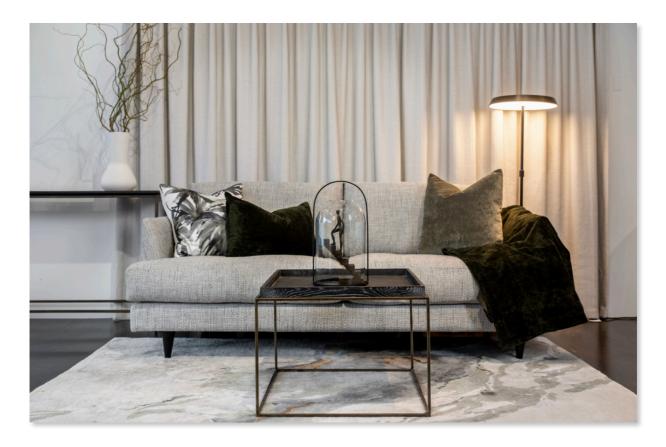

## **Seat and Back**

Multi-High density foam and feathers

Mila's elegant design combines feather and down cushions that wrap the arms, with wooden legs.

Designed and made in New Zealand the Mila is available in numerous configurations and the **fabric of your choice**.