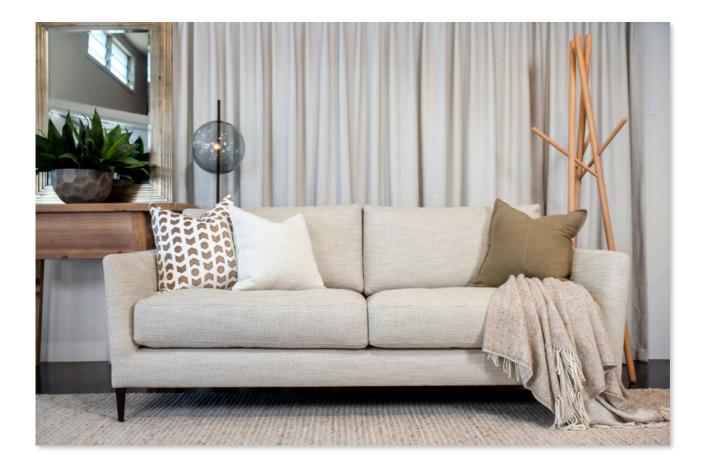

## Construction

Frame

Sustainably grown pine Reinforced with Steel

Seat and Back

Multi-High density foam and feathers

With its narrow arms this design will definitely help you make the most of your space, without sacrificing comfort. Available in a chair and sofa options.

Designed and made in New Zealand the Franco is available in numerous configurations and the **fabric of your choice**.

| Variations | Meterage<br>Fabric | Meterage<br>Leather m2 | Length | Depth | Height | # Seat<br>Cushions | # Back<br>Cushions | # Scatters |
|------------|--------------------|------------------------|--------|-------|--------|--------------------|--------------------|------------|
| Chair      | 5.5                | 9                      | 900    | 920   | 880    | 1                  | 1                  | 1          |
| 2 Seater   | 10                 | 16                     | 1750   | 920   | 880    | 2                  | 2                  | 2          |
| 3 Seater   | 12                 | 19                     | 2150   | 920   | 880    | 2                  | 2                  | 2          |
| 4 Seater   | 14                 | 22.4                   | 2400   | 920   | 880    | 2                  | 2                  | 2          |