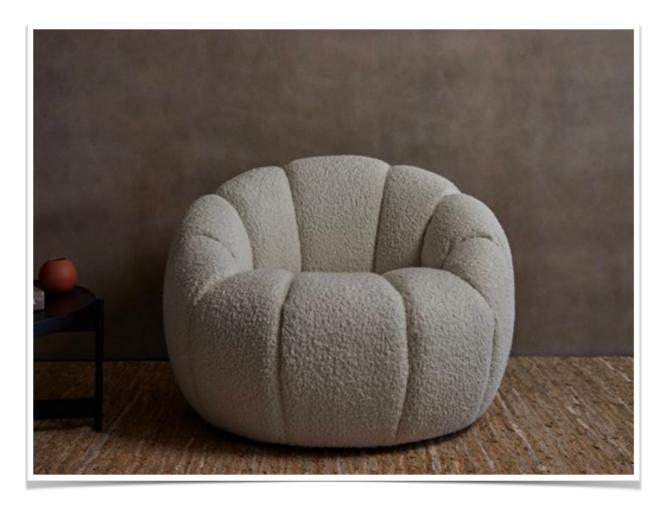

## Chloe chair by **forma**

The Chloe chair has curves in all the right places, with superior lumbar support and incredible comfort.

A chair that will add the ultimate wow factor to any room in your home.

**Designed and made in New Zealand** the Chloe is available in two sizes in both fixed or swivel base and in the **fabric** of your choice.

| Variations               | Meterage<br>Fabric | Length | Depth  | Seat Height | Back Height |
|--------------------------|--------------------|--------|--------|-------------|-------------|
| Chloe small fixed chair  | 5m                 | 950mm  | 900mm  | 420mm       | 700mm       |
| Chloe small swivel chair | 5m                 | 950mm  | 900mm  | 420mm       | 710mm       |
| Chloe large fixed chair  | 6.2m               | 1000mm | 1000mm | 420mm       | 770mm       |
| Chole large swivel chair | 6.2m               | 1000mm | 1000mm | 420mm       | 780mm       |