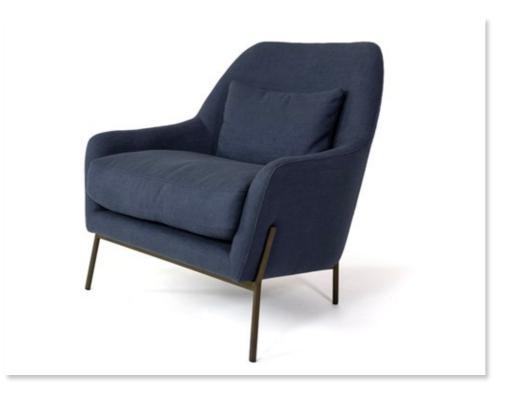

## Aych chair by forma

## Seat and Back

Multi-High density foam and feathers

New York beach in style and Aych by name, the Aych chair combines modern style with comfort.

Designed and made in New Zealand the Aych is available in standard or swivel base and the **fabric of your choice**.

| Variations                                                      | Meterage<br>Fabric | Meterage<br>Leather | Length | Depth | Height | # Seat<br>Cushions | # Back Cushions |
|-----------------------------------------------------------------|--------------------|---------------------|--------|-------|--------|--------------------|-----------------|
| Chair                                                           | 4.8                | 8.2                 | 840    | 860   | 880    | 1                  | 1               |
| Swivel chair<br>(available with a round<br>or star swivel base) | 4                  | 6.8                 | 600    | 840   | 860    | 1                  | 1               |
| 2 Seater                                                        | 8.5                | 14.5                | 1600   | 860   | 880    | 2                  | 2               |