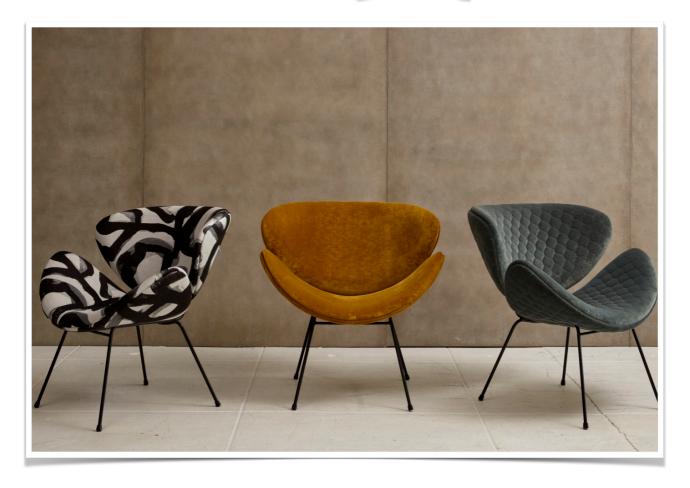

## Anna D chair by **forma**

The Anna D chair is a classic design that makes every room smile, fitting perfectly in any corner of your home.

Make your Anna D chair pop with your choice of fabric or leather.