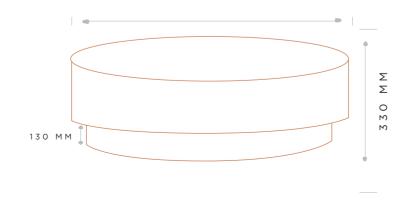

#### MEASUREMENTS

## OPTIONS

| <br>ΝΑΜΕ           | WIDTH   | DEPTH   | НЕІСНТ |
|--------------------|---------|---------|--------|
| SMOKEY WHITE STONE | 1100 MM | 1100 MM | 330 MM |

The stone construction are made for indoor only. Each stone pieces will vary in colour as the stone will have variations in each slab.