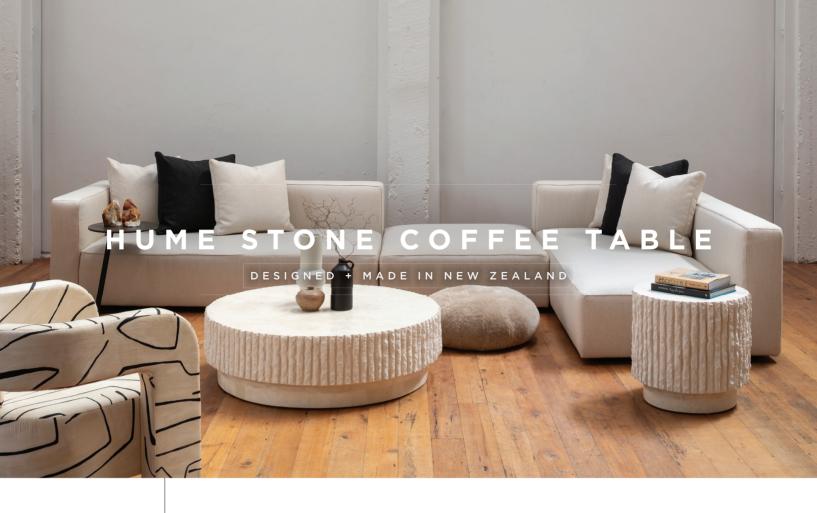

## STONE

DESIGNED + MADE IN NEW ZEALAND

## OPTIONS

| <br>ΝΑΜΕ           | WIDTH   | DEPTH   | НЕІСНТ |
|--------------------|---------|---------|--------|
| SMOKEY WHITE STONE | 1100 MM | 1100 MM | 330 MM |

The stone construction are made for indoor only. Each stone pieces will vary in colour as the stone will have variations in each slab.