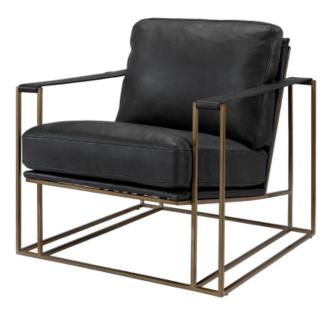

### **BELLAGIO ARMCHAIR** MOUNTAIN BLACK & BRASS

#### THE LEATHER COLLECTION

Luxurious leather with modern lines. Reflecting traditional craftsmanship and quality, the Bellagio Armchair will bring a sense of style to any space.

#### SPECIFICATIONS

Item Code: A5102 Size: 75cm (W) x 87cm (D) x 72cm (H) Seat Height: 43cm Leather: Full Grain Leather Frame: Iron & Plywood Cushion Filling: Foam & Fibre Colour: Mountain Black & Brass